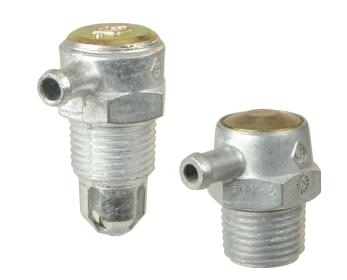

## 1/2" NPT male thread with 1/4" barb fitting Anti-spill protection Available with pressure relief and safety venting Provides tank breathing

## 1/2" NPT fuel tank vent

| Models |   | Thermal<br>Relief | Pressure Relief | Diesel/Gas |
|--------|---|-------------------|-----------------|------------|
| 201-1  | • | No                | No              | Diesel/Gas |
| 201-3  | • | No                | No              | Diesel     |
| 2113-1 | • | 255 ± 25°F        | 5-10 PSIG       | Diesel     |