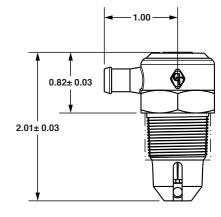

## **Technical data**

Pipe thread:

1/2-14 PTF

Overflow hose diameter:

5/16" ID

Outward flow rate:

30 SCFH @ 6" water pressure

Hex size:

1.0"

## **Dimensions (Inches)**

YELLOW/GOLD FINISHED TOP

BARB FITTING FOR
5/16 I.D. HOSE
0.31 DIA. SHANK
0.36 DIA. BARB