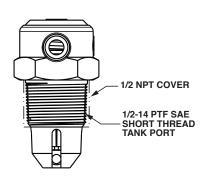

## 1/2" NPT male thread with 1/4" barb fitting Anti-spill protection Available with pressure relief and safety venting Provides tank breathing

## 1/2" NPT fuel tank vent

| Models |   | Thermal<br>Relief | Pressure Relief | Diesel/Gas |
|--------|---|-------------------|-----------------|------------|
| 201-1  | • | No                | No              | Diesel/Gas |
| 201-3  | • | No                | No              | Diesel     |
| 2113-1 | • | 255 ± 25°F        | 5-10 PSIG       | Diesel     |