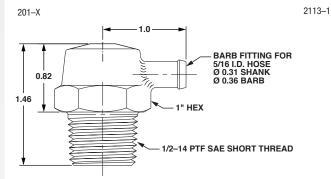

## **Technical data**

Pipe thread:

1/2-14 PTF

Overflow hose diameter:

5/16" ID

Outward flow rate:

30 SCFH @ 6" water pressure

Hex size:

1.0"

## **Dimensions (Inches)**

YELLOW/GOLD FINISHED TOP

BARB FITTING FOR
5/16 I.D. HOSE
0.31 DIA. SHANK
0.36 DIA. BARB